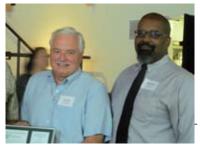

Wayne Wilson, Manager of the Day Center (right), with Larry Pomada of St. Brendan Catholic Church. The St. Brendan group was presented with the Nyer Urness Partner in Ministry award for their decades of serving weekly meals at the Day Center.