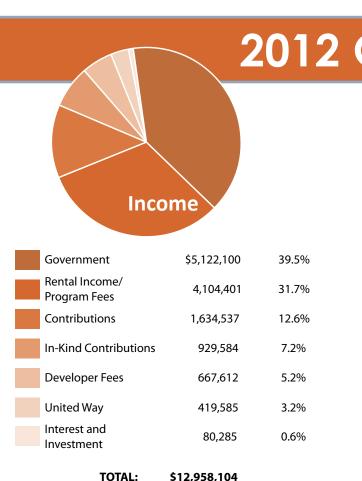

# 2012 Operating Budget

| Program Services | \$10,708,217 | 87.3% |
|------------------|--------------|-------|
| Administration   | 1,139,201    | 9.3%  |
| Fundraising      | 418,201      | 3.4%  |
|                  |              |       |

TOTAL: \$12,265,619

(Expenses do not include depreciation or non-cash interest expense.)