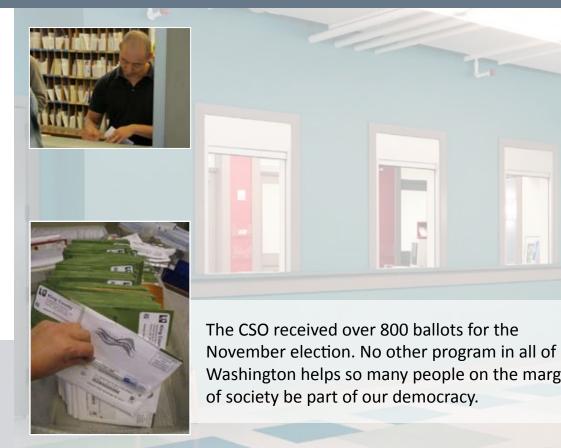

- over 10,580 people received mail, including 800 folks who received their election

ballots and were able to vote in November.

Like the patchwork quilts that cover all Compass Housing Alliance beds, these pieces come together to make a whole. With your support, the faith of our partners in ministry, the hard work of our clients, and the skill of a talented staff, lives are improved and our community is strengthened. Thank you.

Washington helps so many people on the margins

# In 2012 10,580 CSO clients received

160,496 pieces of mail!