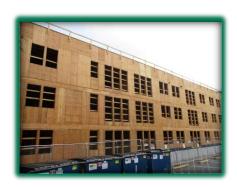

During the previous month WALSH completed framing of levels 1-3, began the roof, and continued installation of plumbing, electric, and HVAC systems.

During the upcoming month WALSH will complete the roof, begin weather barrier, windows, siding, and continue installation of plumbing, electrical, HVAC, and fire sprinkler systems.